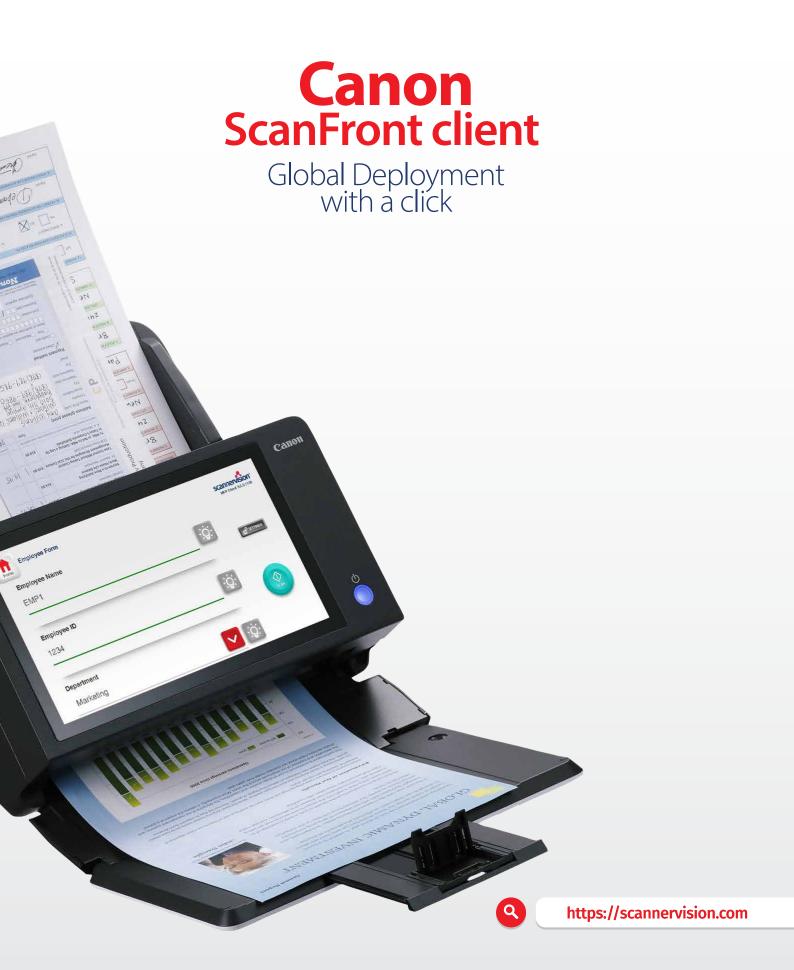

## The wait is over, our new Canon ScanFront client has finally arrived.

Our device clients have been redesigned to take full advantage of the trend in the industry with MFP screen sizes and resolutions, as well as technical advances which makes the operation and use of our products quicker and more functional for Canon ScanFront.

We are confident that it will cater to all your functional needs. The Canon ScanFront client enables a seamless user experience and will indisputably excite the market.

Our client is implemented through **ScannerVision™**, fully configured to multiple devices. Our objective is swift deployment at your convenience.