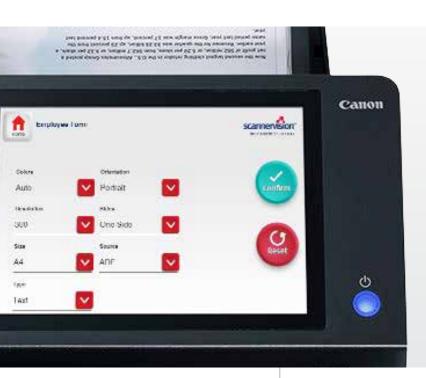

As for requirements, there are none! Our client does not require a Java-Card to deploy, hence making it effortless for seamless integration. This is great as it saves you precious time and resources.

Flexibility is key when it comes to complex features. We are proud to inform you that our client has a superior feature, whereby Sharepoint can be browsed on multiple level folders as opposed to merely the first level. It's simple, fast and easy.