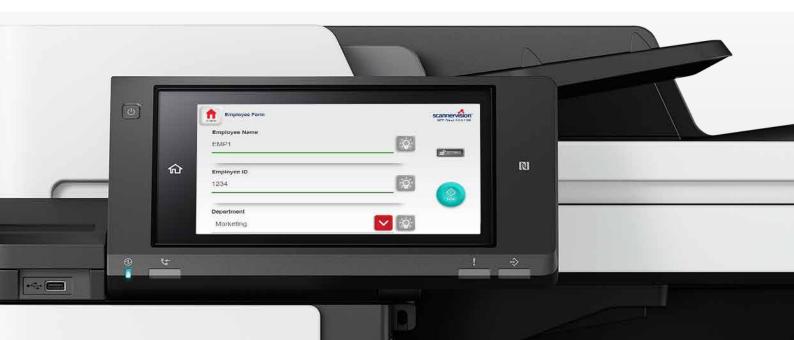

We are confident that it will cater to all your functional needs. The **EPSON** client enables a seamless user experience and will indisputably excite the market.

Our client is implemented through **ScannerVision™**, fully configured to multiple devices. Our objective is swift deployment at your convenience.

As for requirements, there are none! Our client does not require a Java-Card to deploy, hence making it effortless for seamless integration. This is great as it saves you precious time and resources.

Flexibility is key when it comes to complex features. We are proud to inform you that our client has a superior feature, whereby Sharepoint can be browsed on multiple level folders as opposed to merely the first level. It's simple, fast and easy.