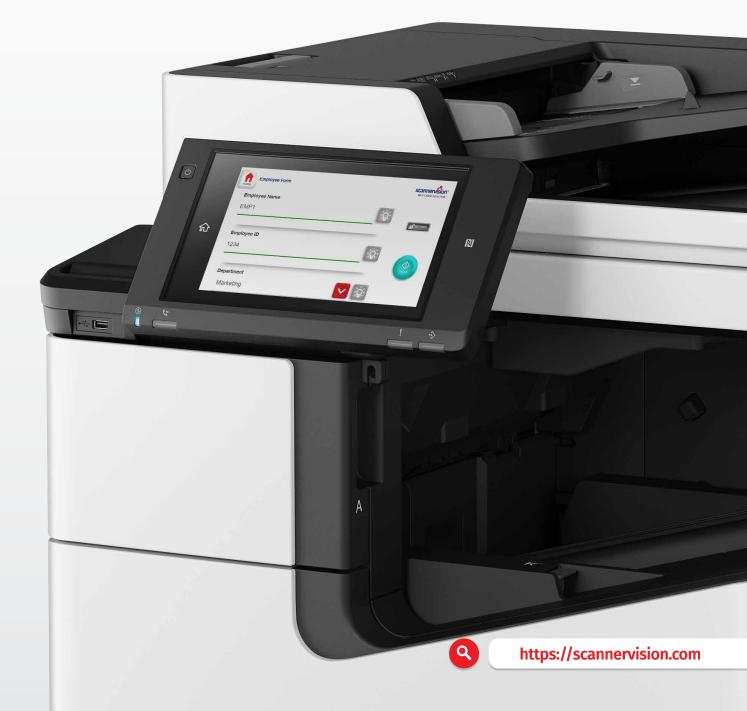

We are confident that it will cater to all your functional needs. The **EPSON** client enables a seamless user experience and will indisputably excite the market.

Our client is implemented through **ScannerVision™**, fully configured to multiple devices. Our objective is swift deployment at your convenience.

As for requirements, there are none! Our client does not require a Java-Card to deploy, hence making it effortless for seamless integration. This is great as it saves you precious time and resources.

Flexibility is key when it comes to complex features. We are proud to inform you that our client has a superior feature, whereby Sharepoint can be browsed on multiple level folders as opposed to merely the first level. It's simple, fast and easy.