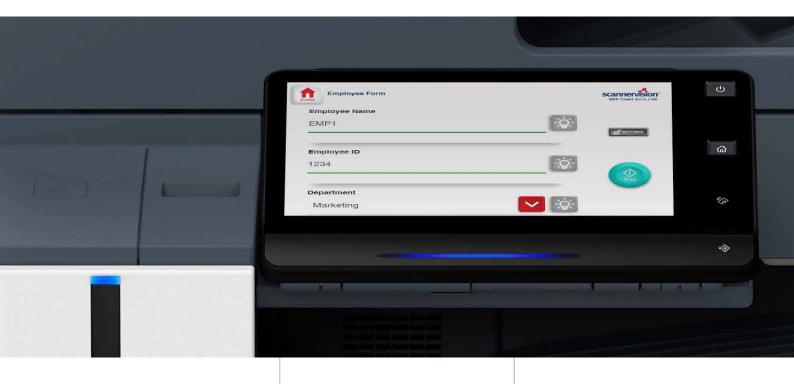

We are confident that it will cater to all your functional needs. The **Fuji Xerox** client enables a seamless user experience and will indisputably excite the market.

Our client is implemented through **ScannerVision™**, fully configured to multiple devices. Our objective is swift deployment at your convenience.

### Cost **Efficiency**

As for requirements, there are none! Our client does not require a Java-Card to deploy, hence making it effortless for seamless integration. This is great as it saves you precious time and resources.

Flexibility is key when it comes to complex features. We are proud to inform you that our client has a superior feature, whereby Sharepoint can be browsed on multiple level folders as opposed to merely the first level. It's simple, fast and easy.