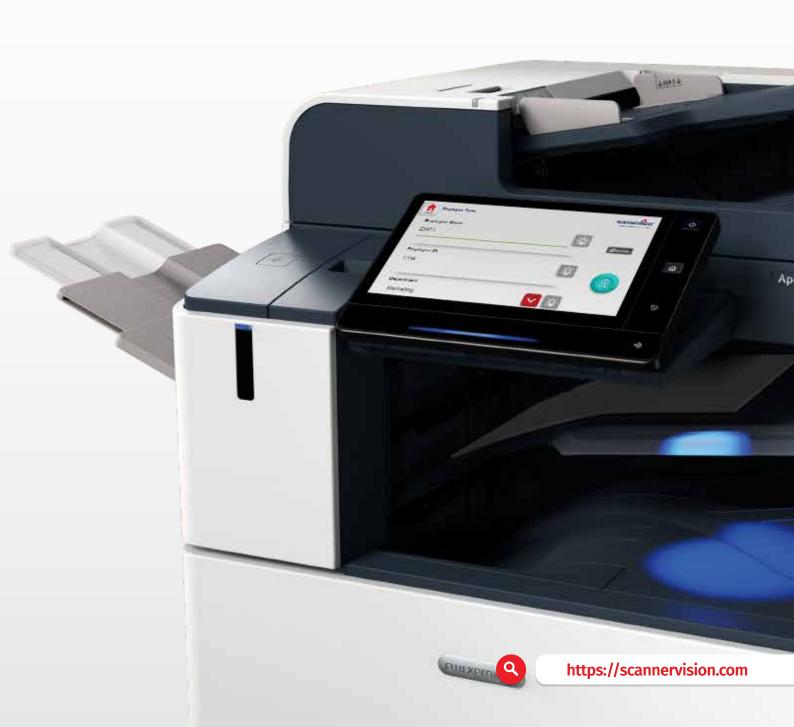

## The wait is over, our new **Fuji Xerox** client has finally arrived.

Our device clients have been redesigned to take full advantage of the trend in the industry with MFP screen sizes and resolutions, as well as technical advances which makes the operation and use of our products quicker and more functional for **Fuji Xerox**.

We are confident that it will cater to all your functional needs. The **Fuji Xerox** client enables a seamless user experience and will indisputably excite the market.

Our client is implemented through **ScannerVision™**, fully configured to multiple devices. Our objective is swift deployment at your convenience.