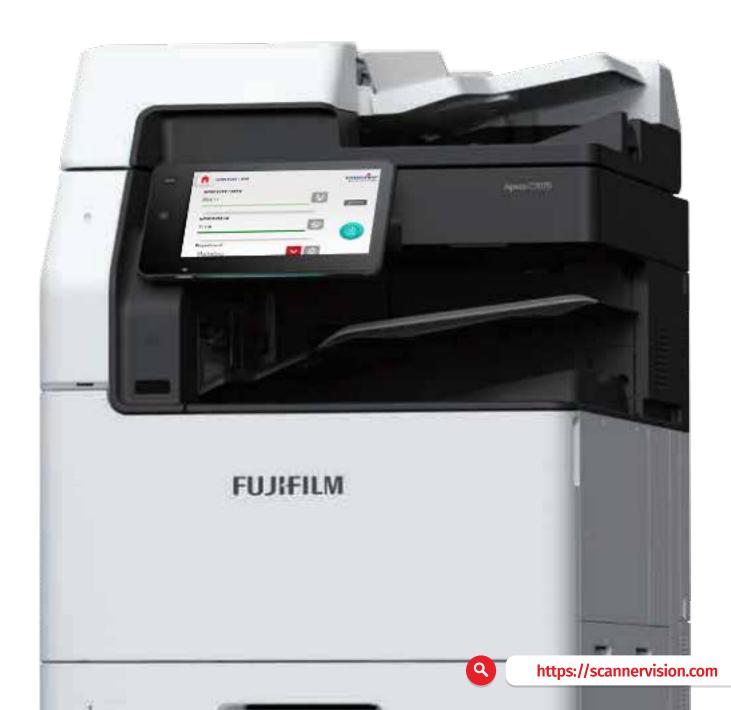

# The wait is over, our new **Fuji Film** client has finally arrived.

Our device clients have been redesigned to take full advantage of the trend in the industry with MFP screen sizes and resolutions, as well as technical advances which makes the operation and use of our products quicker and more functional for **Fuji Film**.

We are confident that it will cater to all your functional needs. The **Fuji Film** client enables a seamless user experience and will indisputably excite the market.

Our client is implemented through **ScannerVision™**, fully configured to multiple devices. Our objective is swift deployment at your convenience.