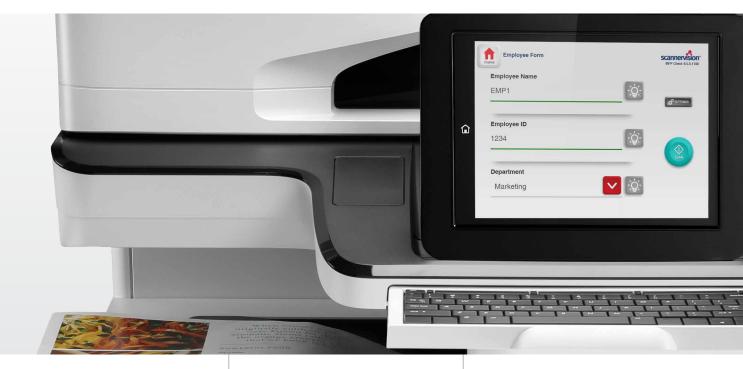

## The wait is over, our new **HP** client has finally arrived.

Our device clients have been redesigned to take full advantage of the trend in the industry with MFP screen sizes and resolutions, as well as technical advances which makes the operation and use of our products quicker and more functional for **HP**.

We are confident that it will cater to all your functional needs. The **HP** client enables a seamless user experience and will indisputably excite the market.

Our client is implemented through **ScannerVision™**, fully configured to multiple devices. Our objective is swift deployment at your convenience.

Flexibility is key when it comes to complex features. We are proud to inform you that our client has a superior feature, whereby Sharepoint can be browsed on multiple level folders as opposed to merely the first level. It's simple, fast and easy.