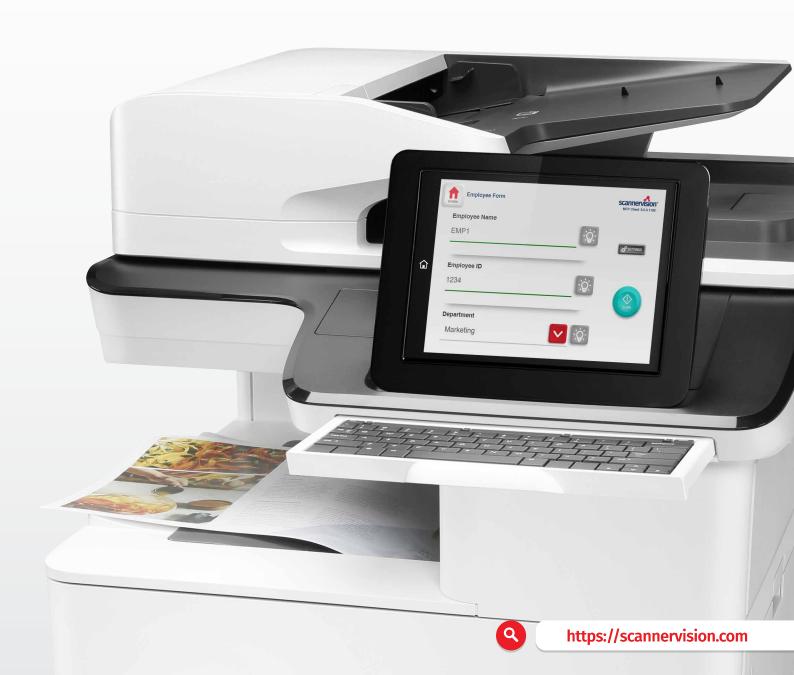

## The wait is over, our new **HP** client has finally arrived.

Our device clients have been redesigned to take full advantage of the trend in the industry with MFP screen sizes and resolutions, as well as technical advances which makes the operation and use of our products quicker and more functional for **HP**.

We are confident that it will cater to all your functional needs. The **HP** client enables a seamless user experience and will indisputably excite the market.

Our client is implemented through **ScannerVision™**, fully configured to multiple devices. Our objective is swift deployment at your convenience.

### Cost **Efficiency**

As for requirements, there are none! Our client does not require a Java-Card to deploy, hence making it effortless for seamless integration. This is great as it saves you precious time and resources.

Flexibility is key when it comes to complex features. We are proud to inform you that our client has a superior feature, whereby Sharepoint can be browsed on multiple level folders as opposed to merely the first level. It's simple, fast and easy.