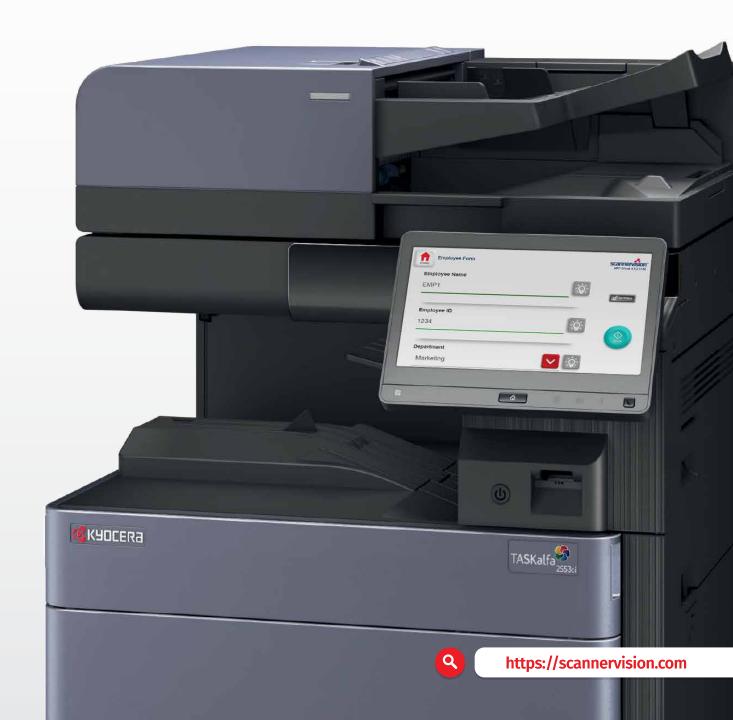

## The wait is over, our new **Kyocera** client has finally arrived.

Our device clients have been redesigned to take full advantage of the trend in the industry with MFP screen sizes and resolutions, as well as technical advances which makes the operation and use of our products quicker and more functional for **Kyocera**.

We are confident that it will cater to all your functional needs. The **Kyocera** client enables a seamless user experience and will indisputably excite the market.

Our client is implemented through **ScannerVision™**, fully configured to multiple devices. Our objective is swift deployment at your convenience.