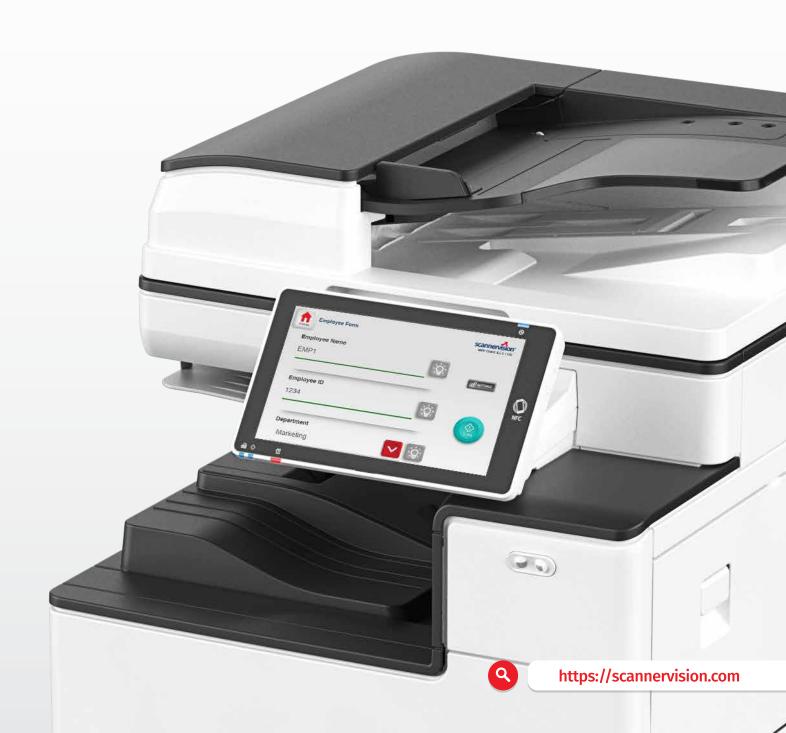

## The wait is over, our new **Ricoh** client has finally arrived.

Our device clients have been redesigned to take full advantage of the trend in the industry with MFP screen sizes and resolutions, as well as technical advances which makes the operation and use of our products quicker and more functional for **Ricoh**.

We are confident that it will cater to all your functional needs. The **Ricoh** client enables a seamless user experience and will indisputably excite the market.

Our client is implemented through **ScannerVision™**, fully configured to multiple devices. Our objective is swift deployment at your convenience.