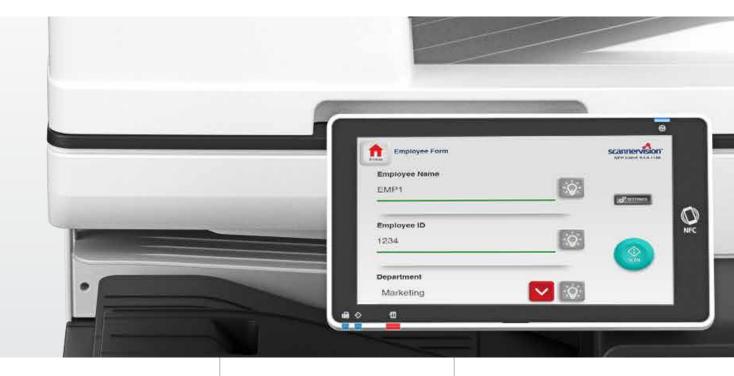

## The wait is over, our new **Ricoh** client has finally arrived.

Our device clients have been redesigned to take full advantage of the trend in the industry with MFP screen sizes and resolutions, as well as technical advances which makes the operation and use of our products quicker and more functional for **Ricoh**.

We are confident that it will cater to all your functional needs. The **Ricoh** client enables a seamless user experience and will indisputably excite the market.

Our client is implemented through **ScannerVision™**, fully configured to multiple devices. Our objective is swift deployment at your convenience.