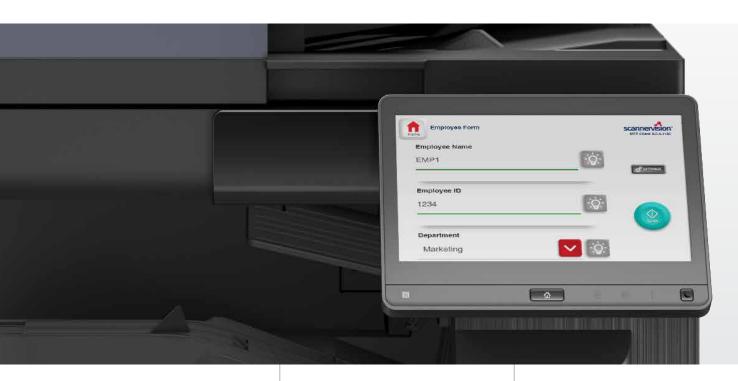

# The wait is over, our new **Triumph-Adler** client has finally arrived.

Our device clients have been redesigned to take full advantage of the trend in the industry with MFP screen sizes and resolutions, as well as technical advances which makes the operation and use of our products quicker and more functional for **Triumph-Adler**.

We are confident that it will cater to all your functional needs. The **Triumph-Adler** client enables a seamless user experience and will indisputably excite the market.

Our client is implemented through **ScannerVision™**, fully configured to multiple devices. Our objective is swift deployment at your convenience.