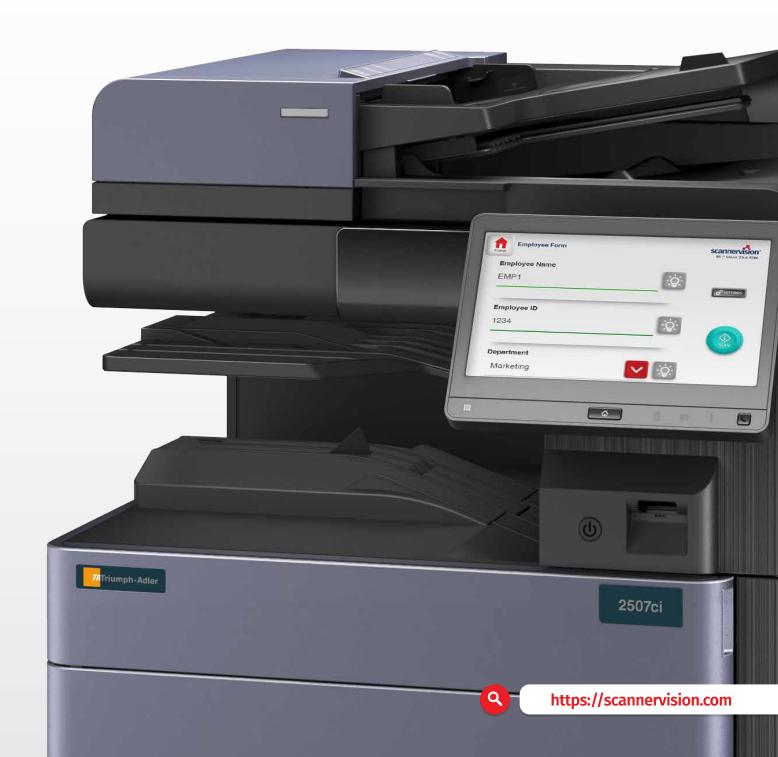

# The wait is over, our new **Triumph-Adler** client has finally arrived.

Our device clients have been redesigned to take full advantage of the trend in the industry with MFP screen sizes and resolutions, as well as technical advances which makes the operation and use of our products quicker and more functional for **Triumph-Adler**.

We are confident that it will cater to all your functional needs. The **Triumph-Adler** client enables a seamless user experience and will indisputably excite the market.

Our client is implemented through **ScannerVision™**, fully configured to multiple devices. Our objective is swift deployment at your convenience.