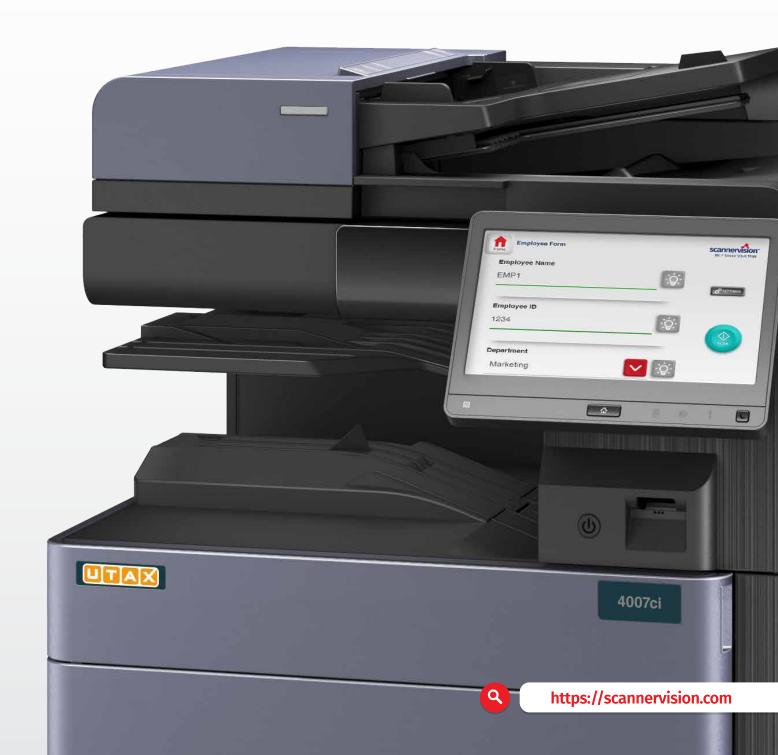

## The wait is over, our new **UTAX** client has finally arrived.

Our device clients have been redesigned to take full advantage of the trend in the industry with MFP screen sizes and resolutions, as well as technical advances which makes the operation and use of our products quicker and more functional for **UTAX**.

We are confident that it will cater to all your functional needs. The **UTAX** client enables a seamless user experience and will indisputably excite the market.

Our client is implemented through **ScannerVision™**, fully configured to multiple devices. Our objective is swift deployment at your convenience.